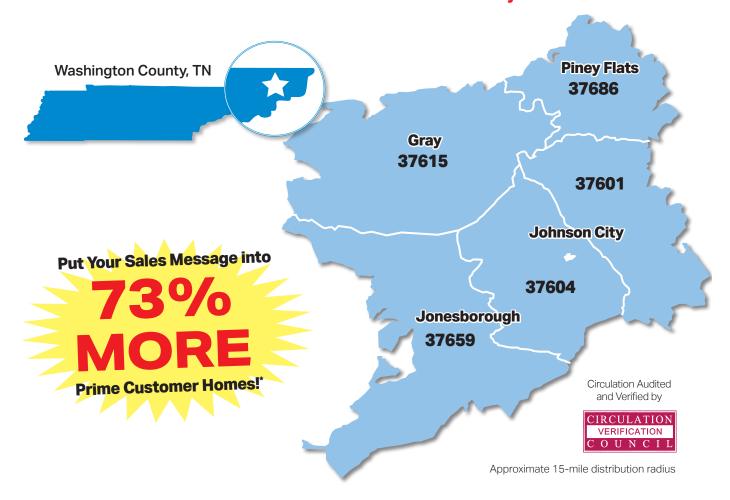

## **Audited Home Delivery Comparisons and household coverage**

| Towns                             | Zip Code | * News & Neighbor | N&N Household<br>Coverage &<br>Single Copy | * Johnson City Press | JCP Household<br>Coverage &<br>Single Copy |
|-----------------------------------|----------|-------------------|--------------------------------------------|----------------------|--------------------------------------------|
| Johnson City                      | 37601    | 8,388             | 51%                                        | 2,297                | 14%                                        |
| Johnson City                      | 37604    | 11,960            | 73%                                        | 2,578                | 15.8%                                      |
| Gray/Boones Creek                 | c37615   | 5,966             | 67%                                        | 1,205                | 13.5%                                      |
| Jonesborough                      | 37659    | 2,774             | 23%                                        | 1,849                | 15.5%                                      |
| Piney Flats                       | 37686    | 1,322             | 40%                                        | 320                  | 9.6%                                       |
| <b>Home Delivered Circulation</b> |          | 30,410            | 53.3%                                      | 8,249                | 14.5%                                      |