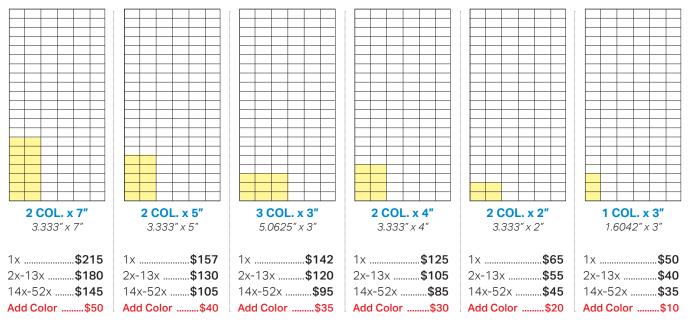

## **Impression**

IMPRESSION ad units are designed for advertisers seeking to optimize reach and frequency. IMPRESSION units are ideal for building and maintaining awareness.

Spot Color / \$50 per color