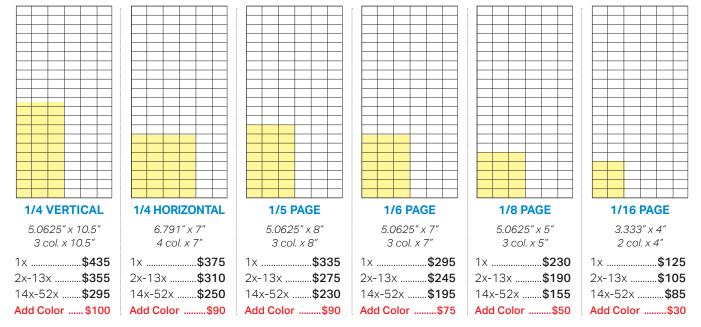

## **Impression**

IMPRESSION ad units are designed for advertisers seeking to optimize reach and frequency. IMPRESSION units are ideal for building and maintaining awareness.

Spot Color / \$50 per color