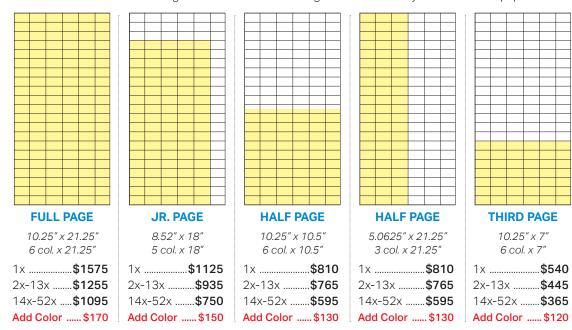

### **Dominance**

DOMINANCE ad units are designed for advertisers seeking maximum visibility within the newspaper and on the page.

Spot Color / \$50 per color