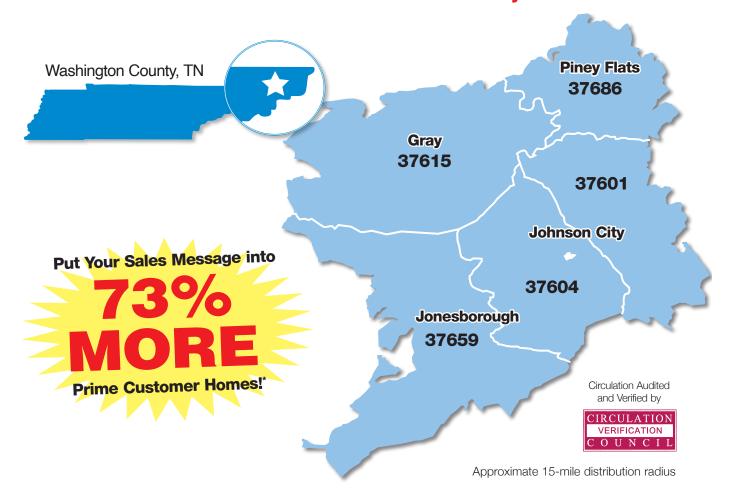

## Home delivered to 30,303 homes in your core market!

The fourth largest audited home delivered newspaper in Tennessee! Increase Profits • Reach new customers today!

## **Audited Home Delivery Comparisons and household coverage**

| Towns            | Zip Code      | *News & Neighbor | N&N Household<br>Coverage | *Johnson City Press | JCP Household<br>Coverage &<br>Single Copy |
|------------------|---------------|------------------|---------------------------|---------------------|--------------------------------------------|
| Johnson City     | 37601         | 8,362            | 51.5%                     | 2,297               | 14%                                        |
| Johnson City     | 37604         | 11,939           | 74%                       | 2,578               | 15.8%                                      |
| Gray/Boones Cree | k 37615       | 5,950            | 68%                       | 1,205               | 14.5%                                      |
| Jonesborough     | 37659         | 2,756            | 23%                       | 1,849               | 15.5%                                      |
| Piney Flats      | 37686         | 1,296            | 41%                       | 320                 | 9.6%                                       |
| Home Delivered   | d Circulation | 30,303           | 54%                       | 8,249               | 14.5%                                      |