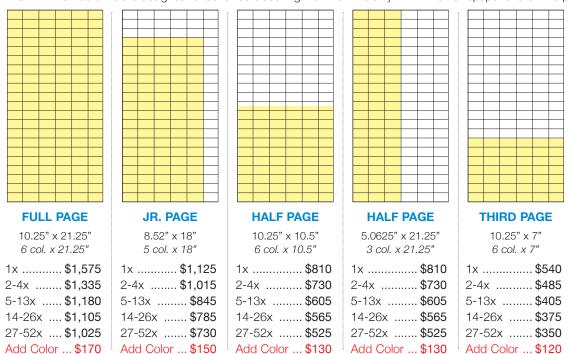

### **Dominance**

DOMINANCE ad units are designed for advertisers seeking maximum visibility within the newspaper and on the page.

Spot Color: \$50 per color