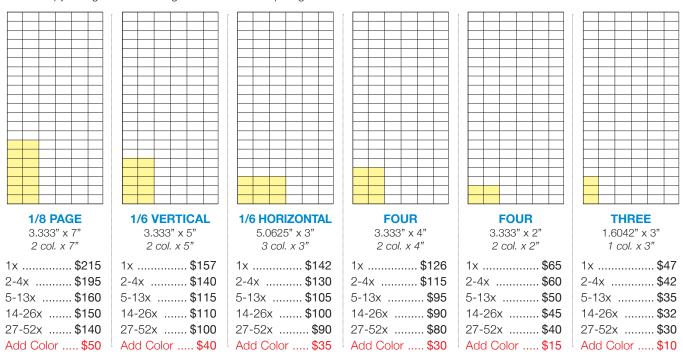

### **Impression**

IMPRESSION ad units are designed for advertisers seeking to optimize reach and frequency. IMPRESSION units are ideal for building and maintaining awareness.