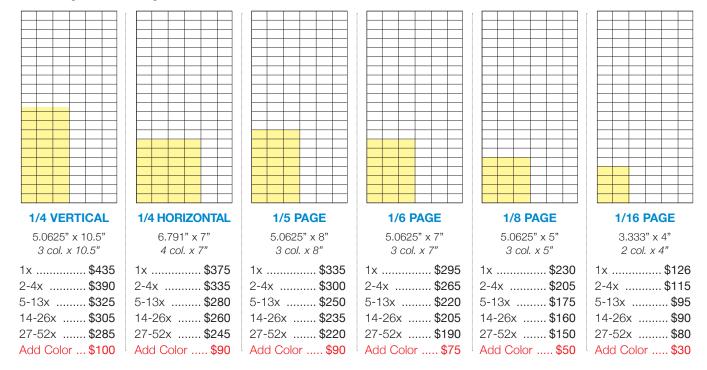

### **Impression**

IMPRESSION ad units are designed for advertisers seeking to optimize reach and frequency. IMPRESSION units are ideal for building and maintaining awareness.